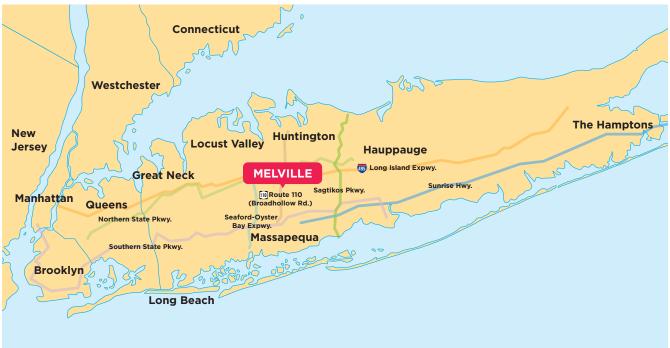

### **LOCATION**

Centrally located on Long Island, MCC I lies at the corner of Maxess Road and Corporate Center Drive. The building is situated within the Melville Route-110 business corridor and provides easy access to all major Long Island thoroughfares.