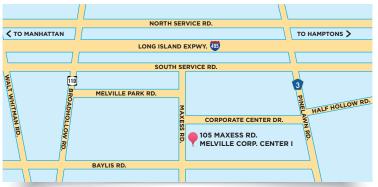

### **LOCATION**

Centrally located on Long Island, MCC I lies at the corner of Maxess Road and Corporate Center Drive. The building is situated within the Melville Route-110 business corridor and provides easy access to all major Long Island thoroughfares.