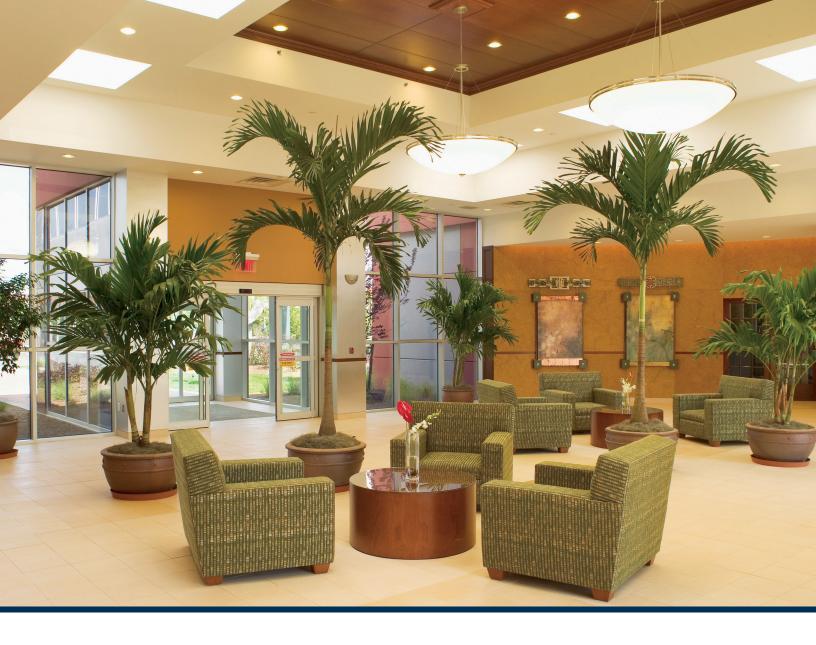

### **PROPERTY**

Comprised of 133,050 square feet and situated on 6 acres, Melville Corporate Center III offers build-to-suit, Class-A office space with ample amenities in a convenient and highly-visible Long Island location.

## PROPERTY AND BUILDING AMENITIES

Modern and elegant building design
Four story building with two story glass atrium
Outdoor meditation garden with koi ponds
Executive fitness center with locker rooms and showers
On-site conference rooms and meeting areas
Upscale, on-site café with al fresco dining
750 KW Katolight generator providing uninterrupted power
Lower level storage space available
24/7 proximity card access system
Multiple interior and exterior signage opportunities
An attentive and experienced local owner/manager