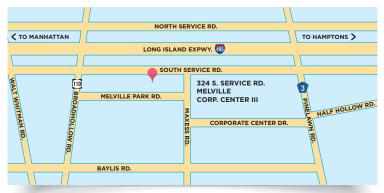

### **LOCATION**

Centered at the heart of Long Island, MCC III is conveniently located off of the Route 110 and Long Island Expressway junction, within the Melville business corridor. The property is positioned on the South Service Road overlooking the LIE.