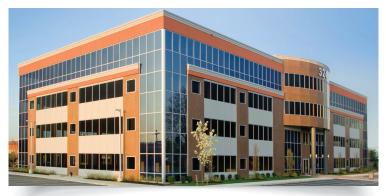

### **PROPERTY**

Comprised of 133,050 square feet and situated on 6 acres, Melville Corporate Center III offers build-to-suit, Class-A office space with ample amenities in a convenient and highly-visible Long Island location.

## PROPERTY AND BUILDING AMENITIES

Modern and elegant building design
Four story building with two story glass atrium
Outdoor meditation garden with koi ponds
Executive fitness center with locker rooms and showers
On-site conference rooms and meeting areas
Upscale, on-site café with al fresco dining
750 KW Katolight generator providing uninterrupted power
Lower level storage space available
24/7 proximity card access system
Multiple interior and exterior signage opportunities
An attentive and experienced local owner/manager