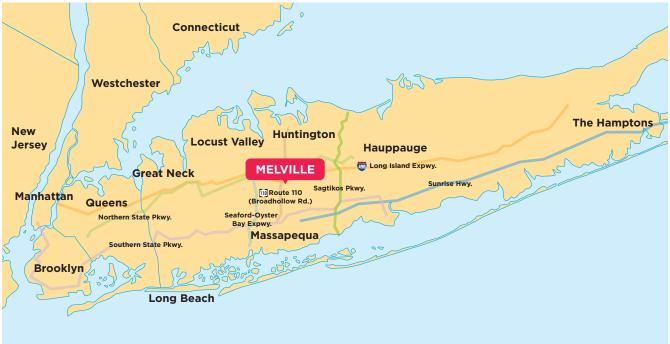

### **LOCATION**

Centered at the heart of Long Island, MCC III is conveniently located off of the Route 110 and Long Island Expressway junction, within the Melville business corridor. The property is positioned on the South Service Road overlooking the LIE.