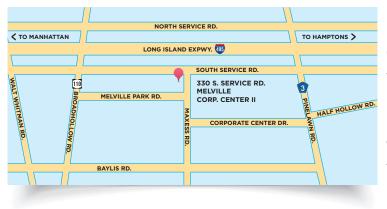

### LOCATION

Centrally located on Long Island, MCC II lies at the corner of Maxess Road and the South Service Road just off of the Route 110 and Long Island Expressway junction. The property is positioned within the Melville business corridor overlooking the LIE.