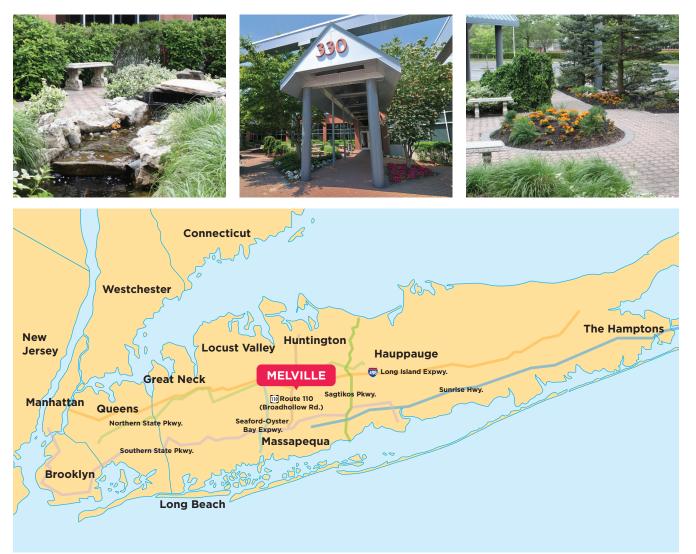

### LOCATION

Centrally located on Long Island, MCC II lies at the corner of Maxess Road and the South Service Road just off of the Route 110 and Long Island Expressway junction. The property is positioned within the Melville business corridor overlooking the LIE.

## PROPERTY AND BUILDING AMENITIES

Sophisticated and modern building design Outdoor meditation garden with koi ponds Access to conference facility and fitness center at MCC III Full service, on-site café Elegant central atrium with lounge seating and Wifi access Ample parking 24/7 proximity card access system Multiple interior and exterior signage opportunities An attentive and experienced local owner/manager